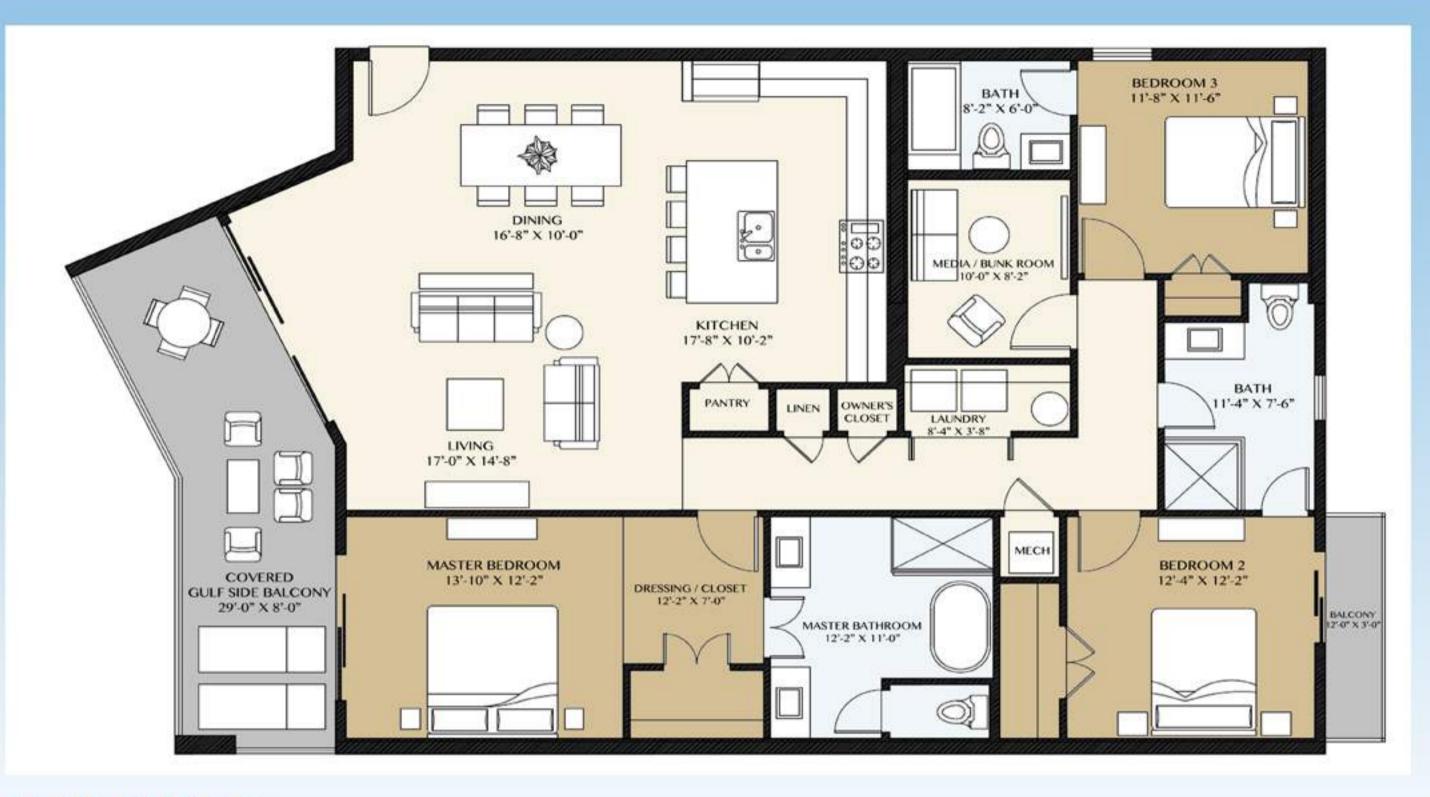

## RESIDENCE D3 BEDROOMS PLUS MEDIA ROOM / BUNK ROOM / 3 BATHSAC AREA:1,957 SQ. FT.ROAD SIDE BALCONY:36 SQ. FT.GULF SIDE BALCONY:219 SQ. FT.TOTAL:2,212 SQ. FT.