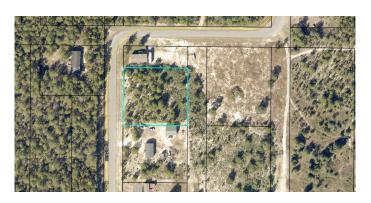

## \$67,500

Bedroom, Bathroom, 44,867 sqft Vacant Land on 1.03 Acres

HOLLY GROVE SOUTH, Crestview, FL

1.03 Acres of land for sale in Crestview! Act fast, land in this area is going fast! With a motivated seller and lots of space, this would be a great spot for your new Florida home!

# **Community Information**

| Address     | 000 Kervin Road     |
|-------------|---------------------|
| Area        | 25 - Crestview Area |
| Subdivision | HOLLY GROVE SOUTH   |
| City        | Crestview           |
| County      | Okaloosa            |
| State       | FL                  |
| Zip Code    | 32539               |