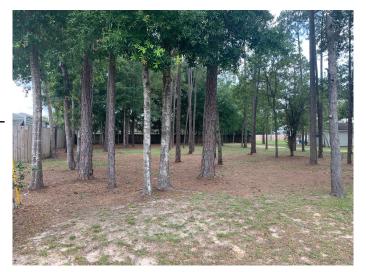

## \$50,000

Bedroom, Bathroom, 15,246 sqft Vacant Land on 0.35 Acres

NORTHVIEW ESTATES 4TH ADDN, Crestview, FL

Flat lot South of I-10 bring your own plans or work with a contractor to build your home and be conveniently located close to the beaches and the military bases. Tap fee still needs to be paid.

#### **Exterior**

Lot Description Build To Suit