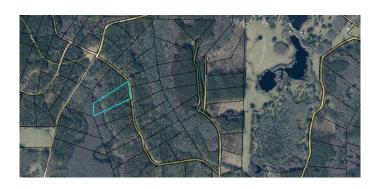

#### \$25,000

Bedroom, Bathroom, 325,393 sqft Vacant Land on 7.47 Acres

REEDY CREEK S/D, Westville, FL

This is a beautiful, 7.47 acre wooded parcel, in the heart of the Reedy Creek Community, located in Westville Florida.