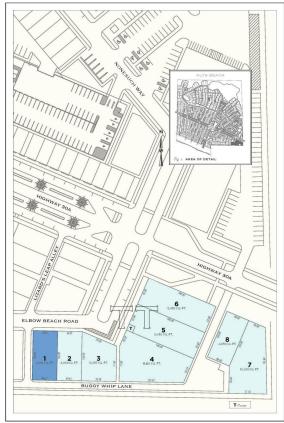

### \$2,250,000

Bedroom, Bathroom, 4,792 sqft Vacant Land on 0.11 Acres

ALYS BEACH, Inlet Beach, FL

The TT Block homesites are located contiguous to the recently purchased UU & VV Blocks in the southeast corner of Alys Beach adjacent to Paradise by The Sea.