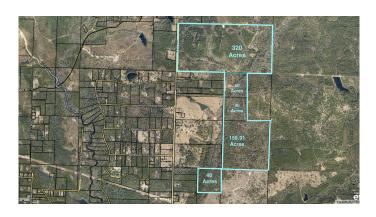

#### N/A, CRESTVIEW, FL

Perfect hunting or farm land fronting County Highway 393. This offering consists of 5 contiguous parcels totaling 598 Acres in the Dorcus / Deerland Area of Crestview, and is approximately 6 miles north of HWY 90 near the Okaloosa and Walton County Line. The Parcel I.D.'s being offered for sale are as follows;13-4N-22-0000-0001-0010, 24-4N-22-0000-0002-001A, 24-4N-22-0000-0002-0010, 24-4N-22-0000-0002-0010, 24-4N-22-0000-0002-0000,25-4N-22-0000-00 02-0000.