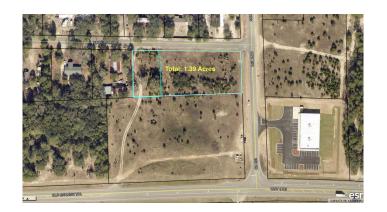

## N/A, CRESTVIEW, FL

We're pleased to announce the sale of several vacant land parcels totaling over 1,171 Acres in the Crestview Market Area between Interstate 10 and Highway 90. This particular listing consist of a 1.39 Acre Commercial Hard Corner Parcel(s) of Harielson Road and Co. Hwy 393 and is ZONED COMMERCIAL MIXED USE. The Parcel I.D.'s being offered For Sale in this listing are as follows: 15-3N-22-0000-0018-0020 & 15-3N-22-0000-0006-0000.