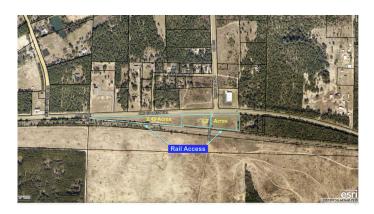

#### N/A, CRESTVIEW, FL

I am pleased to announce the sale of several vacant land parcels totaling over 1,171 Acres in the Crestview Market Area between Interstate 10 and Highway 90. This particular listing consist of a 6.69 acres with over 2000 linear feet of Hwy 90 frontage. PROPERTY IS ZONED INDUSTRIAL MU with rail access. The adjoining 2.49 Acre Parcel (22N31500000040000) is being sold with the 4.2 Acre Parcel (15-3N-22-0000-0030-0000) for a total of 6.69 Acres of Hwy Frontage.