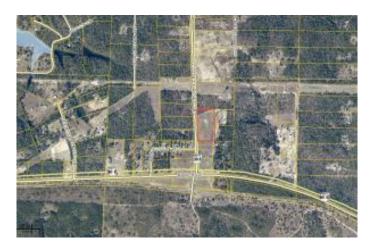

## .., CRESTVIEW, FL

We are pleased to announce the sale of several vacant land parcels totaling over 1,171 Acres in the Crestview Market Area between Interstate 10 and Highway 90. This particular parcel consist of a 5.3 acres with 650 linear feet of Co. Hwy 393. PROPERTY IS ZONED MIXED USE.