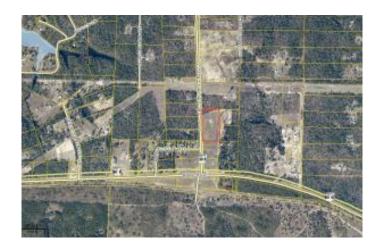

# \$1,060,000

Bedroom, Bathroom, 230,868 sqft Residential Land on 5.30 Acres

.., CRESTVIEW, FL

We are pleased to announce the sale of several vacant land parcels totaling over 1,171 Acres in the Crestview Market Area between Interstate 10 and Highway 90. This particular parcel consist of a 5.3 acres with 650 linear feet of Co. Hwy 393. PROPERTY IS ZONED MIXED USE.