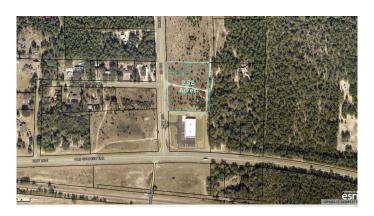

#### N/A, CRESTVIEW, FL

We are pleased to announce the sale of several vacant land parcels totaling over 1,171 Acres in the Crestview Market Area between Interstate 10 and Highway 90. The total acreage for the two separate parcels is 2.52 acres with 360 linear feet of Co. Hwy 393 frontage and is ZONED COMMERCIAL / MU.The Parcel I.D.'s offered For Sale in this listing are: 15-3N-22-0000-0028-0010 & 15-3N-22-0000-0017-0000IS.