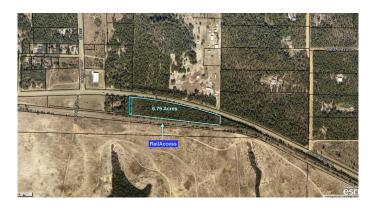

#### N/A, CRESTVIEW, FL

I am pleased to announce the sale of several vacant land parcels totaling over 1,171 Acres in the Crestview Market Area between Interstate 10 and Highway 90. This listing consists two contiguous parcels totaling 6.79 acres in size with 1325 linear feet of Hwy 90 frontage with rail access. PROPERTY IS ZONED INDUSTRIAL. The two Parcel I.D.'s offered For Sale in this listing are 15-3N-22-0000-0013-0000 & 15-3N-22-0000-0002-0000.